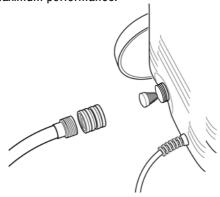

#### Step 3

Attach the high-pressure hose to the male fitting on the front of the pressure washer. Before attaching the high-pressure hose to the male fitting, remove the plastic cap, which is inserted onto the fitting before shipping. This plastic cap can be discarded once removed. Twist on tight to avoid leakage.

#### Step 4

Attach the hose connector to pressure washer. Before attaching the connector to the male fitting, remove the plastic cap, which is inserted onto the male fitting on the pressure washer before shipping. This plastic cap can be discarded once removed. After both components have been installed, attach the garden hose with connector screw on the pressure washer. Connect the garden hose to the waterspout.