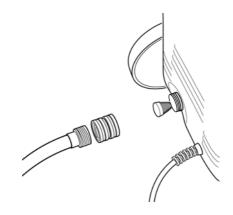

#### Step 3

Attach the high-pressure hose to the male fitting on the front of the pressure washer. Before attaching the high-pressure hose to the male fitting, remove the plastic cap, which is inserted onto the fitting before shipping. This plastic cap can be discarded once removed. Twist on tight to avoid leakage.

#### Step 4

Attach the hose connector to pressure washer. Before attaching the connector to the male fitting, remove the plastic cap, which is inserted onto the male fitting on the pressure washer before shipping. This plastic cap can be discarded once removed. After both components have been installed, attach the garden hose with connector screw on the pressure washer. Connect the garden hose to the waterspout.