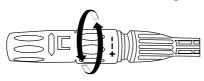

#### Step 2

Insert the adjustable spray nozzle into the gun. Push and turn the adjustable nozzle clockwise onto the gun until hand tight to lock it in place. When the pieces are joined properly, you cannot separate the two components by pulling straight out on the adjustable nozzle. All attachments must be inserted into the gun for proper use.

# **Adjustable Spray Nozzle**

The adjustable nozzle will allow you to use any variety of spray patterns from a full fan spray (Diagram 1) to a direct stream spray (Diagram 2). When using the pressure washer to clean wood decks, siding, vehicles etc., always start using the fan spray and begin spraying from a minimum 36" away to avoid damaging the surface of the material you are cleaning. Always begin by spraying in a testing area free and clear of people and objects.

### ADJUSTING THE PRESSURE

To adjust the pressure, proceed as follows:

- 1. Hold the shaft of the lance in one hand.
- 2. Turn the grey part of the nozzle clockwise (to "+" end) to obtain the high pressure.
- 3. Turn the grey part of the nozzle anticlockwise (to "-" end) to obtain the low pressure.