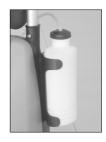

# **Dispensing Detergent**

The built-in detergent dispenser will allow you to apply many forms of liquid detergent onto the work surface. Detergent application happens at low-pressure only. Insert the adjustable nozzle onto the gun, and turn it to end of " - " so that the pressure washer is in low-pressure mode (see Figure A below). Remove the cap on the detergent reservoir and fill with liquid detergent only (see Figure B below). Do not put any water into the reservoir. The pressure washer will mix water and detergent automatically. When finished applying the detergent to the work surface, turn it to end of " + " of the adjustable nozzle and spray off the detergent by using the high-pressure spray (see Figure A below). In high-pressure mode, the pressure washer will not dispense detergent.

#### Step 1

Open the cover of the detergent reservoir by twisting it off.

#### Step 2

Fill the detergent reservoir with any approved liquid detergent. Close the cover