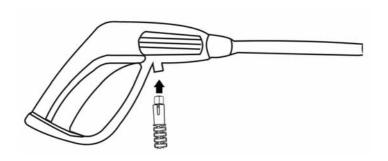

- D. Adjustable Nozzle
- E. Two-way Connector
- F. Water Intake Filter (Pre-Installed)
- H. Gun-Shelve

To assemble the enclosed parts, please refer to the steps that follow:

Step 1

Attach the high pressure hose to the gun. Use a wrench to tighten the fitting.