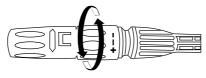

#### Step 2

Insert the adjustable spray nozzle into the gun. Push and turn the adjustable nozzle clockwise onto the gun until hand tight to lock it in place. When the pieces are joined properly, you cannot separate the two components by pulling straight out on the adjustable nozzle. All attachments must be inserted into the gun for proper use.

# **Adjustable Spray Nozzle**

The adjustable nozzle will allow you to use any variety of spray patterns from a full fan spray (Diagram 1) to a direct stream spray (Diagram 2). When using the pressure washer to clean wood decks, siding, vehicles etc., always start using the fan spray and begin spraying from a minimum 36" away to avoid damaging the surface of the material you are cleaning. Always begin by spraying in a testing area free and clear of people and objects.

### ADJUSTING THE PRESSURE

To adjust the pressure, proceed as follows:

- 1. Hold the shaft of the lance in one hand.
- 2. Turn the grey part of the nozzle clockwise (to "+" end) to obtain the high pressure.
- 3. Turn the grey part of the nozzle anticlockwise (to "-" end) to obtain the low pressure.