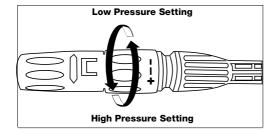

# **Dispensing Detergent**

The built-in detergent dispenser will allow you to apply many forms of liquid detergent onto the work surface. Detergent application happens at low-pressure only. Insert the adjustable nozzle onto the gun, and turn it to end of " - " so that the pressure washer is in low-pressure mode (see Figure A below). Remove the cap on the detergent reservoir and fill with liquid detergent only (see Figure B below). Do not put any water into the reservoir. The pressure washer will mix water and detergent automatically. When finished applying the detergent to the work surface, turn it to end of " + " of the adjustable nozzle and spray off the detergent by using the high-pressure spray (see Figure A below). In high-pressure mode, the pressure washer will not dispense detergent.

### ADJUSTING THE PRESSURE

To adjust the pressure, proceed as follows:

- 1. Hold the shaft of the lance in one hand.
- 2. Turn the grey part of the nozzle clockwise (to "+" end) to obtain the high pressure.
- 3. Turn the grey part of the nozzle anticlockwise (to "-" end) to obtain the low pressure.

#### Step 3

Turn the adjustable nozzle to end of " - ", put the pressure washer into low-pressure mode.

#### Step 5

To clean the working area, turn the adjustable nozzle to end of "+", return it to high-pressure mode. Spray high-pressure water onto the work area to rinse off the work area and any remaining detergent.