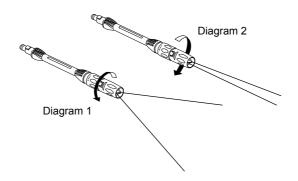

# **Adjustable Spray Nozzle**

The adjustable nozzle will allow you to use any variety of spray patterns from a full fan spray (Diagram 1) to a direct stream spray (Diagram 2). When using the pressure washer to clean wood decks, siding, vehicles etc., always start using the fan spray and begin spraying from a minimum 36" away to avoid damaging the surface of the material you are cleaning. Always begin by spraying in a testing area free and clear of people and objects.