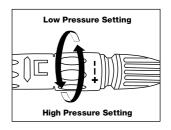

# **Dispensing Detergent**

The built-in detergent dispenser will allow you to apply many forms of liquid detergent onto the work surface. Detergent application happens at low-pressure only. Insert the adjustable nozzle onto the gun, and turn it to end of " - " so that the pressure washer is in low-pressure mode (see Figure A below). Remove the cap on the detergent reservoir and fill with liquid detergent only (see Figure B below). Do not put any water into the reservoir. The pressure washer will mix water and detergent automatically. When finished applying the detergent to the work surface, turn it to end of " + " of the adjustable nozzle and spray off the detergent by using the high-pressure spray (see Figure A below). In high-pressure mode, the pressure washer will not dispense detergent.

### ADJUSTING THE PRESSURE

To adjust the pressure, proceed as follows:

- 1. Hold the shaft of the lance in one hand.
- 2. Turn the grey part of the nozzle clockwise (to "+" end) to obtain the high pressure.
- 3. Turn the grey part of the nozzle anticlockwise (to "-" end) to obtain the low pressure.

#### Step 3

Turn the adjustable nozzle to end of " - ", put the pressure washer into low-pressure mode.

#### Step 5

To clean the working area, turn the adjustable nozzle to end of "+", return it to high-pressure mode. Spray high-pressure water onto the work area to rinse off the work area and any remaining detergent.