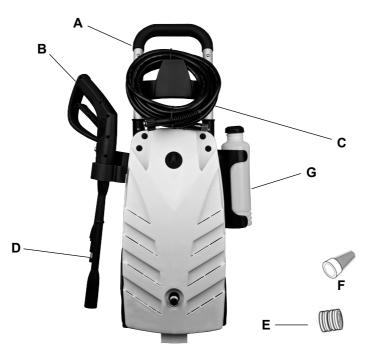

# **Unpacking The Carton**

After opening the carton, please remove all parts and check them against the following list of components that are included:

- A. High Pressure Washer
- B. Gun
- C. High Pressure Hose
- G. Detergent Bottle

- D. Adjustable Nozzle
- E. Two-way Connector
- F. Water Intake Filter (Pre-Installed)
- H. Gun-Shelve

To assemble the enclosed parts, please refer to the steps that follow:

Step 1

Attach the high pressure hose to the gun. Use a wrench to tighten the fitting.