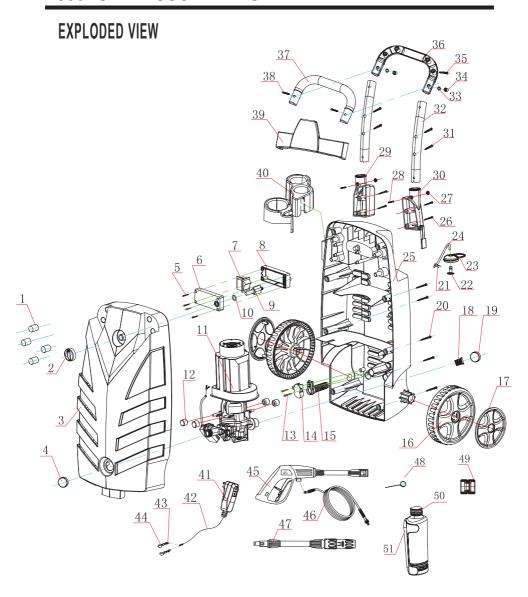

## **PARTS LISTING**

| PWE1800-01         Rubber Stopper         4           PWE1800-02         Switch Knob         1           PWE1800-03         Case(Front)         1           PWE1800-04         Outlet Cover         1           PWE1800-05         Screw         4           PWE1800-06         Switch Case(Front)         1           PWE1800-07         Switch         1           PWE1800-08         Switch Case(Rear)         1           PWE1800-09         Staff         1           PWE1800-10         O-Ring         9           PWE1800-11         Pump         2           PWE1800-12         Rubber Bands         4           PWE1800-13         Screw         2           PWE1800-14         Clip Cover         1           PWE1800-15         Jacket         1           PWE1800-16         Wheels         2           PWE1800-17         Wheel Caps         2           PWE1800-18         Filter         1           PWE1800-19         Inlet Cover         1           PWE1800-20         Screw         8           PWE1800-21         Detergent Tube Clip         1           PWE1800-22         Filter         1                                                     | Part No    | Description           | Part No. |
|------------------------------------------------------------------------------------------------------------------------------------------------------------------------------------------------------------------------------------------------------------------------------------------------------------------------------------------------------------------------------------------------------------------------------------------------------------------------------------------------------------------------------------------------------------------------------------------------------------------------------------------------------------------------------------------------------------------------------------------------------------------------------------------------------------------------------------------------------------------------------------------------------------------------------------------------------------------------------------------------------------------------------------------------------------------------------------------------------------------------------------------------------------------------|------------|-----------------------|----------|
| PWE1800-03         Case(Front)         1           PWE1800-04         Outlet Cover         1           PWE1800-05         Screw         4           PWE1800-06         Switch Case(Front)         1           PWE1800-07         Switch         1           PWE1800-08         Switch Case(Rear)         1           PWE1800-09         Staff         1           PWE1800-10         O-Ring         9           PWE1800-11         Pump         2           PWE1800-12         Rubber Bands         4           PWE1800-12         Rubber Bands         4           PWE1800-13         Screw         2           PWE1800-14         Clip Cover         1           PWE1800-15         Jacket         1           PWE1800-15         Jacket         1           PWE1800-16         Wheels         2           PWE1800-17         Wheel Caps         2           PWE1800-18         Filter         1           PWE1800-19         Inlet Cover         1           PWE1800-20         Screw         8           PWE1800-21         Detergent Tube Clip         1           PWE1800-22         Filter         1 <td>PWE1800-01</td> <td>Rubber Stopper</td> <td>4</td>     | PWE1800-01 | Rubber Stopper        | 4        |
| PWE1800-04         Outlet Cover         1           PWE1800-05         Screw         4           PWE1800-06         Switch Case(Front)         1           PWE1800-07         Switch         1           PWE1800-08         Switch Case(Rear)         1           PWE1800-09         Staff         1           PWE1800-10         O-Ring         9           PWE1800-11         Pump         2           PWE1800-12         Rubber Bands         4           PWE1800-12         Rubber Bands         4           PWE1800-13         Screw         2           PWE1800-13         Screw         2           PWE1800-14         Clip Cover         1           PWE1800-15         Jacket         1           PWE1800-16         Wheels         2           PWE1800-17         Wheel Caps         2           PWE1800-18         Filter         1           PWE1800-19         Inlet Cover         1           PWE1800-19         Inlet Cover         1           PWE1800-20         Screw         8           PWE1800-21         Detergent Tube Clip         1           PWE1800-22         Filter         1                                                             | PWE1800-02 | Switch Knob           | 1        |
| PWE1800-05         Screw         4           PWE1800-06         Switch Case(Front)         1           PWE1800-07         Switch         1           PWE1800-08         Switch Case(Rear)         1           PWE1800-09         Staff         1           PWE1800-10         O-Ring         9           PWE1800-11         Pump         2           PWE1800-12         Rubber Bands         4           PWE1800-13         Screw         2           PWE1800-14         Clip Cover         1           PWE1800-15         Jacket         1           PWE1800-16         Wheels         2           PWE1800-17         Wheel Caps         2           PWE1800-18         Filter         1           PWE1800-19         Inlet Cover         1           PWE1800-20         Screw         8           PWE1800-21         Detergent Tube Clip         1           PWE1800-22         Filter         1           PWE1800-23         Detergent Tube         1           PWE1800-24         Detergent Tube         1           PWE1800-25         Case(Rear)         1           PWE1800-26         Screw         4 </td <td>PWE1800-03</td> <td>Case(Front)</td> <td>1</td> | PWE1800-03 | Case(Front)           | 1        |
| PWE1800-06         Switch Case(Front)         1           PWE1800-07         Switch         1           PWE1800-08         Switch Case(Rear)         1           PWE1800-09         Staff         1           PWE1800-10         O-Ring         9           PWE1800-11         Pump         2           PWE1800-12         Rubber Bands         4           PWE1800-13         Screw         2           PWE1800-14         Clip Cover         1           PWE1800-15         Jacket         1           PWE1800-16         Wheels         2           PWE1800-17         Wheel Caps         2           PWE1800-18         Filter         1           PWE1800-19         Inlet Cover         1           PWE1800-20         Screw         8           PWE1800-21         Detergent Tube Clip         1           PWE1800-22         Filter         1           PWE1800-23         Detergent Tube         1           PWE1800-24         Detergent Tube         1           PWE1800-25         Case(Rear)         1           PWE1800-26         Screw         4           PWE1800-27         Hex Nut         2                                                        | PWE1800-04 | Outlet Cover          | 1        |
| PWE1800-07         Switch         1           PWE1800-08         Switch Case(Rear)         1           PWE1800-09         Staff         1           PWE1800-10         O-Ring         9           PWE1800-11         Pump         2           PWE1800-12         Rubber Bands         4           PWE1800-13         Screw         2           PWE1800-14         Clip Cover         1           PWE1800-15         Jacket         1           PWE1800-16         Wheels         2           PWE1800-17         Wheel Caps         2           PWE1800-18         Filter         1           PWE1800-19         Inlet Cover         1           PWE1800-20         Screw         8           PWE1800-21         Detergent Tube Clip         1           PWE1800-22         Filter         1           PWE1800-23         Detergent Tank         1           PWE1800-24         Detergent Tube         1           PWE1800-25         Case(Rear)         1           PWE1800-26         Screw         4           PWE1800-27         Hex Nut         2           PWE1800-29         Handle Fixture(Left)         1                                                      | PWE1800-05 | Screw                 | 4        |
| PWE1800-08         Switch Case(Rear)         1           PWE1800-09         Staff         1           PWE1800-10         O-Ring         9           PWE1800-11         Pump         2           PWE1800-12         Rubber Bands         4           PWE1800-13         Screw         2           PWE1800-14         Clip Cover         1           PWE1800-15         Jacket         1           PWE1800-16         Wheels         2           PWE1800-17         Wheel Caps         2           PWE1800-18         Filter         1           PWE1800-19         Inlet Cover         1           PWE1800-20         Screw         8           PWE1800-21         Detergent Tube Clip         1           PWE1800-22         Filter         1           PWE1800-23         Detergent Tank         1           PWE1800-24         Detergent Tube         1           PWE1800-25         Case(Rear)         1           PWE1800-26         Screw         4           PWE1800-28         Bolt         2           PWE1800-29         Handle Fixture(Left)         1                                                                                                       | PWE1800-06 | Switch Case(Front)    | 1        |
| PWE1800-09         Staff         1           PWE1800-10         O-Ring         9           PWE1800-11         Pump         2           PWE1800-12         Rubber Bands         4           PWE1800-13         Screw         2           PWE1800-14         Clip Cover         1           PWE1800-15         Jacket         1           PWE1800-16         Wheels         2           PWE1800-17         Wheel Caps         2           PWE1800-18         Filter         1           PWE1800-19         Inlet Cover         1           PWE1800-20         Screw         8           PWE1800-21         Detergent Tube Clip         1           PWE1800-22         Filter         1           PWE1800-23         Detergent Tank         1           PWE1800-24         Detergent Tube         1           PWE1800-25         Case(Rear)         1           PWE1800-26         Screw         4           PWE1800-27         Hex Nut         2           PWE1800-29         Handle Fixture(Left)         1                                                                                                                                                             | PWE1800-07 | Switch                | 1        |
| PWE1800-10         O-Ring         9           PWE1800-11         Pump         2           PWE1800-12         Rubber Bands         4           PWE1800-13         Screw         2           PWE1800-14         Clip Cover         1           PWE1800-15         Jacket         1           PWE1800-16         Wheels         2           PWE1800-17         Wheel Caps         2           PWE1800-18         Filter         1           PWE1800-19         Inlet Cover         1           PWE1800-20         Screw         8           PWE1800-21         Detergent Tube Clip         1           PWE1800-22         Filter         1           PWE1800-23         Detergent Tank         1           PWE1800-24         Detergent Tube         1           PWE1800-25         Case(Rear)         1           PWE1800-26         Screw         4           PWE1800-27         Hex Nut         2           PWE1800-29         Handle Fixture(Left)         1                                                                                                                                                                                                          | PWE1800-08 | Switch Case(Rear)     | 1        |
| PWE1800-12         Pump         2           PWE1800-12         Rubber Bands         4           PWE1800-13         Screw         2           PWE1800-14         Clip Cover         1           PWE1800-15         Jacket         1           PWE1800-16         Wheels         2           PWE1800-17         Wheel Caps         2           PWE1800-18         Filter         1           PWE1800-19         Inlet Cover         1           PWE1800-20         Screw         8           PWE1800-21         Detergent Tube Clip         1           PWE1800-22         Filter         1           PWE1800-23         Detergent Tank         1           PWE1800-24         Detergent Tube         1           PWE1800-25         Case(Rear)         1           PWE1800-26         Screw         4           PWE1800-27         Hex Nut         2           PWE1800-28         Bolt         2           PWE1800-29         Handle Fixture(Left)         1                                                                                                                                                                                                            | PWE1800-09 | Staff                 | 1        |
| PWE1800-12         Rubber Bands         4           PWE1800-13         Screw         2           PWE1800-14         Clip Cover         1           PWE1800-15         Jacket         1           PWE1800-16         Wheels         2           PWE1800-17         Wheel Caps         2           PWE1800-18         Filter         1           PWE1800-19         Inlet Cover         1           PWE1800-20         Screw         8           PWE1800-21         Detergent Tube Clip         1           PWE1800-22         Filter         1           PWE1800-23         Detergent Tank         1           PWE1800-24         Detergent Tube         1           PWE1800-25         Case(Rear)         1           PWE1800-26         Screw         4           PWE1800-27         Hex Nut         2           PWE1800-28         Bolt         2           PWE1800-29         Handle Fixture(Left)         1                                                                                                                                                                                                                                                        | PWE1800-10 | O-Ring                | 9        |
| PWE1800-13         Screw         2           PWE1800-14         Clip Cover         1           PWE1800-15         Jacket         1           PWE1800-16         Wheels         2           PWE1800-17         Wheel Caps         2           PWE1800-18         Filter         1           PWE1800-19         Inlet Cover         1           PWE1800-20         Screw         8           PWE1800-21         Detergent Tube Clip         1           PWE1800-22         Filter         1           PWE1800-23         Detergent Tank         1           PWE1800-24         Detergent Tube         1           PWE1800-25         Case(Rear)         1           PWE1800-26         Screw         4           PWE1800-27         Hex Nut         2           PWE1800-28         Bolt         2           PWE1800-29         Handle Fixture(Left)         1                                                                                                                                                                                                                                                                                                            | PWE1800-11 | Pump                  | 2        |
| PWE1800-14         Clip Cover         1           PWE1800-15         Jacket         1           PWE1800-16         Wheels         2           PWE1800-17         Wheel Caps         2           PWE1800-18         Filter         1           PWE1800-19         Inlet Cover         1           PWE1800-20         Screw         8           PWE1800-21         Detergent Tube Clip         1           PWE1800-22         Filter         1           PWE1800-23         Detergent Tank         1           PWE1800-24         Detergent Tube         1           PWE1800-25         Case(Rear)         1           PWE1800-26         Screw         4           PWE1800-27         Hex Nut         2           PWE1800-28         Bolt         2           PWE1800-29         Handle Fixture(Left)         1                                                                                                                                                                                                                                                                                                                                                         | PWE1800-12 | Rubber Bands          | 4        |
| PWE1800-15         Jacket         1           PWE1800-16         Wheels         2           PWE1800-17         Wheel Caps         2           PWE1800-18         Filter         1           PWE1800-19         Inlet Cover         1           PWE1800-20         Screw         8           PWE1800-21         Detergent Tube Clip         1           PWE1800-22         Filter         1           PWE1800-23         Detergent Tank         1           PWE1800-24         Detergent Tube         1           PWE1800-25         Case(Rear)         1           PWE1800-26         Screw         4           PWE1800-27         Hex Nut         2           PWE1800-28         Bolt         2           PWE1800-29         Handle Fixture(Left)         1                                                                                                                                                                                                                                                                                                                                                                                                           | PWE1800-13 | Screw                 | 2        |
| PWE1800-16         Wheels         2           PWE1800-17         Wheel Caps         2           PWE1800-18         Filter         1           PWE1800-19         Inlet Cover         1           PWE1800-20         Screw         8           PWE1800-21         Detergent Tube Clip         1           PWE1800-22         Filter         1           PWE1800-23         Detergent Tank         1           PWE1800-24         Detergent Tube         1           PWE1800-25         Case(Rear)         1           PWE1800-26         Screw         4           PWE1800-27         Hex Nut         2           PWE1800-28         Bolt         2           PWE1800-29         Handle Fixture(Left)         1                                                                                                                                                                                                                                                                                                                                                                                                                                                         | PWE1800-14 | Clip Cover            | 1        |
| PWE1800-17         Wheel Caps         2           PWE1800-18         Filter         1           PWE1800-19         Inlet Cover         1           PWE1800-20         Screw         8           PWE1800-21         Detergent Tube Clip         1           PWE1800-22         Filter         1           PWE1800-23         Detergent Tank         1           PWE1800-24         Detergent Tube         1           PWE1800-25         Case(Rear)         1           PWE1800-26         Screw         4           PWE1800-27         Hex Nut         2           PWE1800-28         Bolt         2           PWE1800-29         Handle Fixture(Left)         1                                                                                                                                                                                                                                                                                                                                                                                                                                                                                                       | PWE1800-15 | Jacket                | 1        |
| PWE1800-18         Filter         1           PWE1800-19         Inlet Cover         1           PWE1800-20         Screw         8           PWE1800-21         Detergent Tube Clip         1           PWE1800-22         Filter         1           PWE1800-23         Detergent Tank         1           PWE1800-24         Detergent Tube         1           PWE1800-25         Case(Rear)         1           PWE1800-26         Screw         4           PWE1800-27         Hex Nut         2           PWE1800-28         Bolt         2           PWE1800-29         Handle Fixture(Left)         1                                                                                                                                                                                                                                                                                                                                                                                                                                                                                                                                                         | PWE1800-16 | Wheels                | 2        |
| PWE1800-19         Inlet Cover         1           PWE1800-20         Screw         8           PWE1800-21         Detergent Tube Clip         1           PWE1800-22         Filter         1           PWE1800-23         Detergent Tank         1           PWE1800-24         Detergent Tube         1           PWE1800-25         Case(Rear)         1           PWE1800-26         Screw         4           PWE1800-27         Hex Nut         2           PWE1800-28         Bolt         2           PWE1800-29         Handle Fixture(Left)         1                                                                                                                                                                                                                                                                                                                                                                                                                                                                                                                                                                                                       | PWE1800-17 | Wheel Caps            | 2        |
| PWE1800-20         Screw         8           PWE1800-21         Detergent Tube Clip         1           PWE1800-22         Filter         1           PWE1800-23         Detergent Tank         1           PWE1800-24         Detergent Tube         1           PWE1800-25         Case(Rear)         1           PWE1800-26         Screw         4           PWE1800-27         Hex Nut         2           PWE1800-28         Bolt         2           PWE1800-29         Handle Fixture(Left)         1                                                                                                                                                                                                                                                                                                                                                                                                                                                                                                                                                                                                                                                          | PWE1800-18 | Filter                | 1        |
| PWE1800-21         Detergent Tube Clip         1           PWE1800-22         Filter         1           PWE1800-23         Detergent Tank         1           PWE1800-24         Detergent Tube         1           PWE1800-25         Case(Rear)         1           PWE1800-26         Screw         4           PWE1800-27         Hex Nut         2           PWE1800-28         Bolt         2           PWE1800-29         Handle Fixture(Left)         1                                                                                                                                                                                                                                                                                                                                                                                                                                                                                                                                                                                                                                                                                                       | PWE1800-19 | Inlet Cover           | 1        |
| PWE1800-22         Filter         1           PWE1800-23         Detergent Tank         1           PWE1800-24         Detergent Tube         1           PWE1800-25         Case(Rear)         1           PWE1800-26         Screw         4           PWE1800-27         Hex Nut         2           PWE1800-28         Bolt         2           PWE1800-29         Handle Fixture(Left)         1                                                                                                                                                                                                                                                                                                                                                                                                                                                                                                                                                                                                                                                                                                                                                                  | PWE1800-20 | Screw                 | 8        |
| PWE1800-23         Detergent Tank         1           PWE1800-24         Detergent Tube         1           PWE1800-25         Case(Rear)         1           PWE1800-26         Screw         4           PWE1800-27         Hex Nut         2           PWE1800-28         Bolt         2           PWE1800-29         Handle Fixture(Left)         1                                                                                                                                                                                                                                                                                                                                                                                                                                                                                                                                                                                                                                                                                                                                                                                                                | PWE1800-21 | Detergent Tube Clip   | 1        |
| PWE1800-24         Detergent Tube         1           PWE1800-25         Case(Rear)         1           PWE1800-26         Screw         4           PWE1800-27         Hex Nut         2           PWE1800-28         Bolt         2           PWE1800-29         Handle Fixture(Left)         1                                                                                                                                                                                                                                                                                                                                                                                                                                                                                                                                                                                                                                                                                                                                                                                                                                                                      | PWE1800-22 | Filter                | 1        |
| PWE1800-25         Case(Rear)         1           PWE1800-26         Screw         4           PWE1800-27         Hex Nut         2           PWE1800-28         Bolt         2           PWE1800-29         Handle Fixture(Left)         1                                                                                                                                                                                                                                                                                                                                                                                                                                                                                                                                                                                                                                                                                                                                                                                                                                                                                                                            | PWE1800-23 | Detergent Tank        | 1        |
| PWE1800-26         Screw         4           PWE1800-27         Hex Nut         2           PWE1800-28         Bolt         2           PWE1800-29         Handle Fixture(Left)         1                                                                                                                                                                                                                                                                                                                                                                                                                                                                                                                                                                                                                                                                                                                                                                                                                                                                                                                                                                              | PWE1800-24 | Detergent Tube        | 1        |
| PWE1800-27         Hex Nut         2           PWE1800-28         Bolt         2           PWE1800-29         Handle Fixture(Left)         1                                                                                                                                                                                                                                                                                                                                                                                                                                                                                                                                                                                                                                                                                                                                                                                                                                                                                                                                                                                                                           | PWE1800-25 | Case(Rear)            | 1        |
| PWE1800-28         Bolt         2           PWE1800-29         Handle Fixture(Left)         1                                                                                                                                                                                                                                                                                                                                                                                                                                                                                                                                                                                                                                                                                                                                                                                                                                                                                                                                                                                                                                                                          | PWE1800-26 | Screw                 | 4        |
| PWE1800-29 Handle Fixture(Left) 1                                                                                                                                                                                                                                                                                                                                                                                                                                                                                                                                                                                                                                                                                                                                                                                                                                                                                                                                                                                                                                                                                                                                      | PWE1800-27 | Hex Nut               | 2        |
|                                                                                                                                                                                                                                                                                                                                                                                                                                                                                                                                                                                                                                                                                                                                                                                                                                                                                                                                                                                                                                                                                                                                                                        | PWE1800-28 | Bolt                  | 2        |
| PWE1800-30 Handle Fixture(Right) 1                                                                                                                                                                                                                                                                                                                                                                                                                                                                                                                                                                                                                                                                                                                                                                                                                                                                                                                                                                                                                                                                                                                                     | PWE1800-29 | Handle Fixture(Left)  | 1        |
|                                                                                                                                                                                                                                                                                                                                                                                                                                                                                                                                                                                                                                                                                                                                                                                                                                                                                                                                                                                                                                                                                                                                                                        | PWE1800-30 | Handle Fixture(Right) | 1        |

# **PARTS LISTING**

| Part No    | Description          | Part No. |
|------------|----------------------|----------|
| PWE1800-31 | Screw                | 4        |
| PWE1800-32 | Aluminum             | 2        |
| PWE1800-33 | Spring Cushion       | 2        |
| PWE1800-34 | Hex Nut              | 2        |
| PWE1800-35 | Screw                | 4        |
| PWE1800-36 | Handle(Rear)         | 1        |
| PWE1800-37 | Handle(Front)        | 1        |
| PWE1800-38 | Bolt                 | 2        |
| PWE1800-39 | Hook                 | 1        |
| PWE1800-40 | Accessories Holder   | 1        |
| PWE1800-41 | GFCI                 | 1        |
| PWE1800-42 | Power Cable          | 1        |
| PWE1800-43 | Straight Slot        | 2        |
| PWE1800-44 | Jacket               | 2        |
| PWE1800-45 | Gun Assembly         | 1        |
| PWE1800-46 | High Pressure Hose   | 1        |
| PWE1800-47 | Adjustable Lance     | 1        |
| PWE1800-48 | Cleaning Tip         | 1        |
| PWE1800-49 | Zinc Alloy Connector | 1        |
| PWE1800-50 | Detergent Tank       | 1        |
| PWE1800-51 | Holder               | 1        |