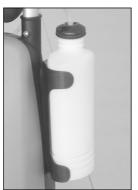

# **Dispensing Detergent**

The built-in detergent dispenser will allow you to apply many forms of liquid detergent onto the work surface. Detergent application happens at low-pressure only. Insert the adjustable nozzle onto the gun, and turn it to end of " - " so that the pressure washer is in low-pressure mode (see Figure A below). Remove the cap on the detergent reservoir and fill with liquid detergent only (see Figure B below). Do not put any water into the reservoir. The pressure washer will mix water and detergent automatically. When finished applying the detergent to the work surface, turn it to end of " + " of the adjustable nozzle and spray off the detergent by using the high-pressure spray (see Figure A below). In high-pressure mode, the pressure washer will not dispense detergent.

#### Step 1

Open the cover of the detergent reservoir by twisting it off.

#### Step 2

Fill the detergent reservoir with any approved liquid detergent. Close the cover