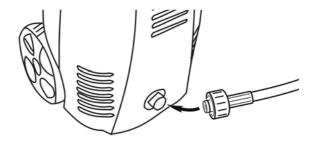

#### Step 3

Attach the high-pressure hose to the male fitting on the front of the pressure washer. Before attaching the high-pressure hose to the male fitting, remove the plastic cap, which is inserted onto the fitting before shipping. This plastic cap can be discarded once removed. Twist on tight to avoid leakage.

#### Step 4

Attach the hose connector to pressure washer. Before attaching the connector to the male fitting, remove the plastic cap, which is inserted onto the male fitting on the pressure washer before shipping. This plastic cap can be discarded once removed. After both components have been installed, attach the garden hose with connector screw on the pressure washer. Connect the garden hose to the waterspout.