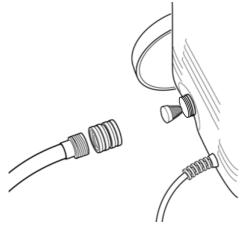

#### Step 3

Attach the high-pressure hose to the male fitting on the front of the pressure washer. Before attaching the high-pressure hose to the male fitting, remove the plastic cap, which is inserted onto the fitting before shipping. This plastic cap can be discarded once removed. Twist on tight to avoid leakage.

#### Step 4

Attach the hose connector to pressure washer. Before attaching the connector to the male fitting, remove the plastic cap, which is inserted onto the male fitting on the pressure washer before shipping. This plastic cap can be discarded once removed. After both components have been installed, attach the garden hose with connector screw on the pressure washer. Connect the garden hose to the waterspout.