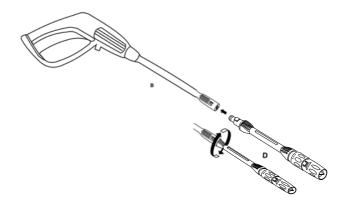

#### Step 2

Insert the adjustable spray nozzle into the gun. Push and turn the adjustable nozzle clockwise onto the gun until hand tight to lock it in place. When the pieces are joined properly, you cannot separate the two components by pulling straight out on the adjustable nozzle. All attachments must be inserted into the gun for proper use.