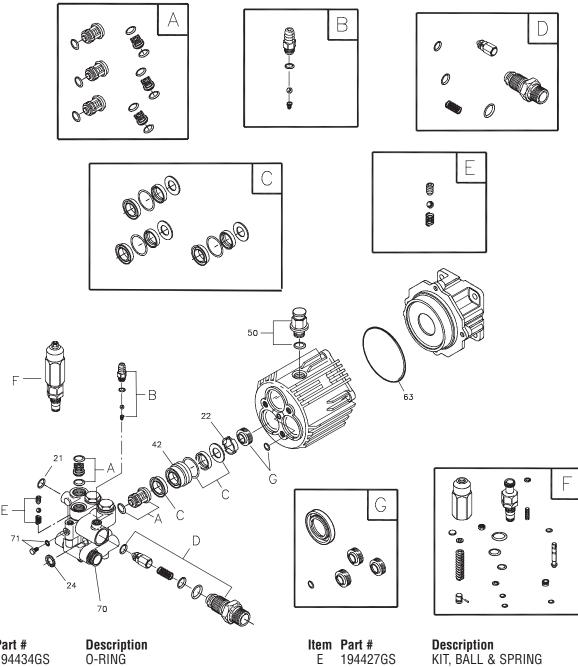

## **Exploded View and Parts List — Pump**

| ltem | Part #   | Description           |
|------|----------|-----------------------|
| 21   | 194434GS | O-RINĜ                |
| 22   | 190639GS | SPACER                |
| 24   | 190640GS | WASHER                |
| 42   | 190646GS | PISTON, Guide         |
| 50   | 198160GS | VENT CAP, with O-Ring |
| 63   | 194435GS | O-RING                |
| 70   | 190654GS | PUMP HEAD             |
| 71   | 190655GS | GRUB SCREW & WASHER   |
| А    | 190657GS | KIT, CHECK VALVE      |
| В    | 192914GS | KIT, CHEMICAL INJECT  |
| С    | 190660GS | KIT, SEAL WATER       |
| D    | 194426GS | KIT, INJECTOR         |
|      |          |                       |

| G     | 194425GS                    | KIT, SEAL OIL |
|-------|-----------------------------|---------------|
| Parts | Not Illustrated<br>190656GS | OIL BOTTLE    |

B2384GS

193126GS

F

OIL BOTTLE FILTER, Inlet

KIT, UNLOADER

NOTE: Item letters A - G are service kits and include all parts shown within the box.