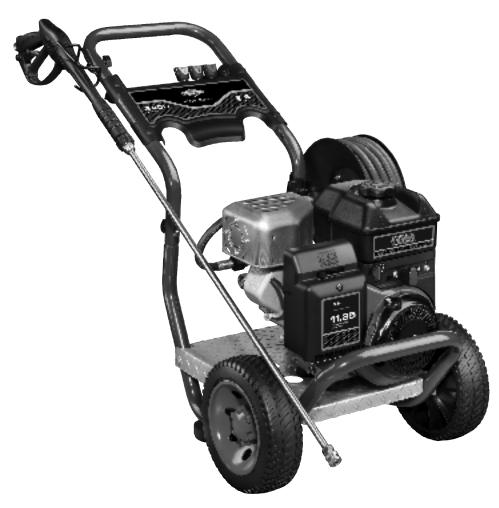

## **Illustrated Parts List**

This pressure washer is rated in accordance to the Pressure Washer Manufacture Association (PWMA) standard PW101 (Testing and Rating Performance of Pressure Washers).

Questions? Help is just a moment away! Call: Pressure Washer Helpline 1-800-743-4115 M-F 8-5 CT

## BRIGGS & STRATTON POWER PRODUCTS GROUP, LLC JEFFERSON, WISCONSIN, U.S.A.

Model No. 020364-1 (3400 PSI (234.4 BARS) Pressure Washer) Manual No. 206859A Revision - (04/14/2008)