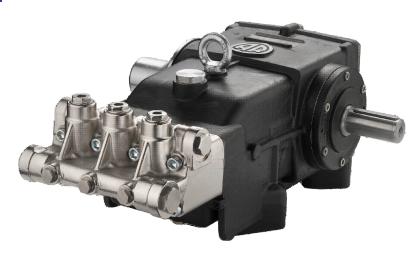

## PRODUCT DATA SHEET RTP38N - 1000 RPM

## DESCRIPTION

The new RTP Series of pumps from AR North America sets the new standard for delivery of consistently high pressure ratings. Long service life is sustained by assembly of selected high quality components. The RTP Series delivers from 7.9 to 10 GPM at 7250 PSI. Spinning at 1000 RPM, this 35mm sold shafted pump series features a newly designed brass manifold (patent pending). Inlet thread is 1/2" F, and discharge thread is 3/4"F.

## **S**PECIFICATIONS

| MAX GPM      | 10    |
|--------------|-------|
| Max PSI      | 7250  |
| Power EBHP   | 39.3  |
| Stroke MM    | 37.1  |
| Max Temp     | 140°  |
| Inlet Thread | 1/2″F |

| MAX LMP          | 38            |
|------------------|---------------|
| Max Bar          | 500           |
| Bore DIA. MM     | 20            |
| WEIGHT LBS       | 169           |
| OIL CAPACITY     | <b>137</b> oz |
| DISCHARGE THREAD | 3/4"F         |