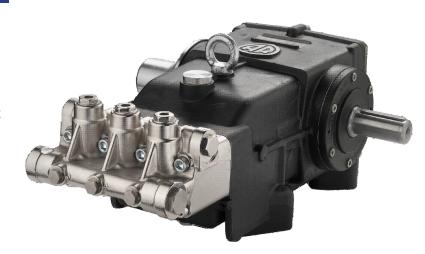

## **D**ESCRIPTION

The new RTP Series of pumps from AR North America sets the new standard for delivery of consistently high pressure ratings. Long service life is sustained by assembly of selected high quality components. The RTP Series delivers from 7.9 to 10 GPM at 7250 PSI. Spinning at 1000 RPM, this 35mm sold shafted pump series features a newly designed brass manifold (patent pending). Inlet thread is 1/2" F, and discharge thread is 3/4"F.

## **S**PECIFICATIONS

| Max GPM      | 10    | Max LMP          | 38            |
|--------------|-------|------------------|---------------|
| Max PSI      | 7250  | Max Bar          | 500           |
| Power EBHP   | 39.3  | BORE DIA. MM     | 20            |
| STROKE MM    | 37.1  | Weight Lbs       | 169           |
| MAX TEMP     | 140°  | OIL CAPACITY     | <b>137</b> oz |
| INLET THREAD | 1/2"F | DISCHARGE THREAD | 3/4"F         |