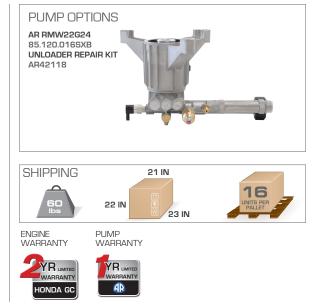

## SPECIFICATIONS

| PART#                | GPM     | PSI                                             | DISPLACEMENT       | AXIAL PUMP  | UNLOADER |  |
|----------------------|---------|-------------------------------------------------|--------------------|-------------|----------|--|
| BEVR-2455HWX         | 2.2     | 2400                                            | 160cc HONDA GCV160 | AR RMW22G24 | BUILT-IN |  |
|                      |         |                                                 |                    |             |          |  |
| ACCESSORIES INCLUDED |         |                                                 |                    |             |          |  |
| PART #               | DESCF   | RIPTION                                         |                    |             |          |  |
| 85.225.125           | 1/4" 2  | 1/4" 25' THERMOPLASTIC NYLON BRAIDED HOSE       |                    |             |          |  |
| 85.205.052           | SPLIT \ | SPLIT WAND ASSEMBLY WITH GUN                    |                    |             |          |  |
| 85.210.025BEP        | #2.5 G  | #2.5 QUICK CONNECT NOZZLES: 0°,15°, 40°, SOAPER |                    |             |          |  |
| 85.309.124           | SPLIT I | SPLIT LANCE, O-RING                             |                    |             |          |  |