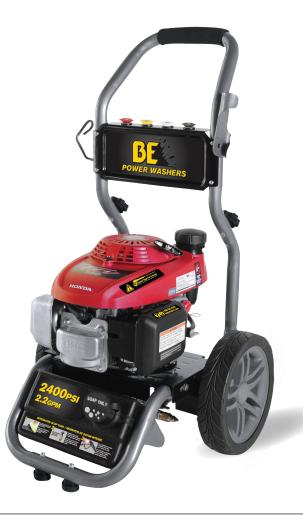

## BEVR-2455HWX

HONDA GCV160 2400 PSI

## SPECIFICATIONS

| PART#                | GPM     | PSI                                             | DISPLACEMENT       | AXIAL PUMP  | UNLOADER |  |
|----------------------|---------|-------------------------------------------------|--------------------|-------------|----------|--|
| BEVR-2455HWX         | 2.2     | 2400                                            | 160cc HONDA GCV160 | AR RMW22G24 | BUILT-IN |  |
|                      |         |                                                 |                    |             |          |  |
| ACCESSORIES INCLUDED |         |                                                 |                    |             |          |  |
| PART #               | DESCF   | RIPTION                                         |                    |             |          |  |
| 85.225.125           | 1/4" 2  | 1/4" 25' THERMOPLASTIC NYLON BRAIDED HOSE       |                    |             |          |  |
| 85.205.052           | SPLIT \ | SPLIT WAND ASSEMBLY WITH GUN                    |                    |             |          |  |
| 85.210.025BEP        | #2.5 G  | #2.5 QUICK CONNECT NOZZLES: 0°,15°, 40°, SOAPER |                    |             |          |  |
| 85.309.124           | SPLIT I | SPLIT LANCE, O-RING                             |                    |             |          |  |