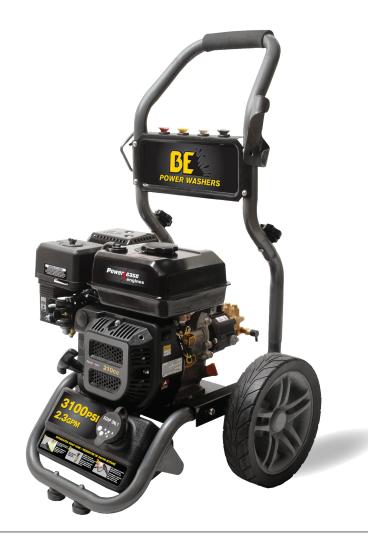

# **BE317RA**

## **SPECIFICATIONS**

| PART#   | GPM | PSI  | DISPLACEMENT    | AXIAL PUMP   | UNLOADER |
|---------|-----|------|-----------------|--------------|----------|
| BE317RA | 2.3 | 3100 | 210cc POWEREASE | AR RMV25G30D | BUILT-IN |

#### **ACCESSORIES INCLUDED**

| PART #        | DESCRIPTION                                     |
|---------------|-------------------------------------------------|
| 85.225.229N   | 1/4" 25' THERMOPLASTIC NYLON BRAIDED HOSE       |
| 85.205.052    | SPLIT WAND ASSEMBLY WITH GUN                    |
| 85.210.025BEP | #2.5 QUICK CONNECT NOZZLES: 0°,15°, 40°, SOAPER |
| 85.309.124    | SPLIT LANCE, O-RING                             |

#### ■ ADDITIONAL INFO

- LOW PRESSURE CHEMICAL INJECTOR
- INTEGRATED SOAP TANK
- POWDER COATED STEEL FRAME PART# 85.600.122H
- ENGINE OIL 10W 30 PART# 85.490.002
- PUMP OIL 30W NON DETERGENT PART# 85.490.000
- 3/4" KEYED SHAFT
- THERMAL VALVE PART# 85.300.022