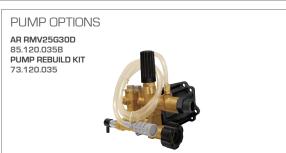

## **SPECIFICATIONS**

| PART#   | GPM | PSI  | DISPLACEMENT      | AXIAL PUMP   | UNLOADER |
|---------|-----|------|-------------------|--------------|----------|
| BE275HA | 2.3 | 2700 | 160cc HONDA GC160 | AR RMV25G30D | BUILT-IN |