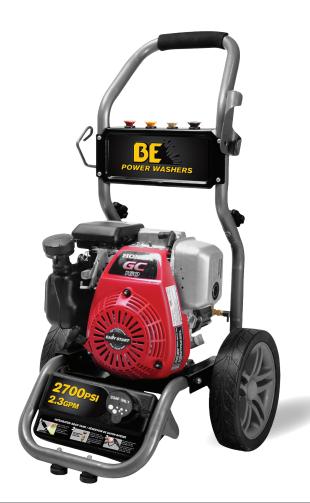

## BE275HA

## **SPECIFICATIONS**

| PART#   | GPM | PSI  | DISPLACEMENT      | AXIAL PUMP   | UNLOADER |
|---------|-----|------|-------------------|--------------|----------|
| BE275HA | 2.3 | 2700 | 160cc HONDA GC160 | AR RMV25G30D | BUILT-IN |

## ACCESSORIES INCLUDED

| PART #        | DESCRIPTION                                   |
|---------------|-----------------------------------------------|
| 85.225.228    | 1/4" 25' HIGH PRESSURE STEEL BRAIDED HOSE     |
| 85.205.052    | SPLIT WAND ASSEMBLY WITH GUN                  |
| 85.210.030BEP | #3 QUICK CONNECT NOZZLES: 0°,15°, 40°, SOAPER |
| 85.309.124    | SPLIT LANCE, O-RING                           |

## ■ ADDITIONAL INFO

- LOW PRESSURE CHEMICAL INJECTOR
- POWDER COATED STEEL FRAME PART# 85.600.122H
- ENGINE OIL 10W 30 PART# 85.490.002
- PUMP OIL 30W NON DETERGENT PART# 85.490.000
- 3/4" KEYED SHAFT
- THERMAL VALVE PART# 85.300.022