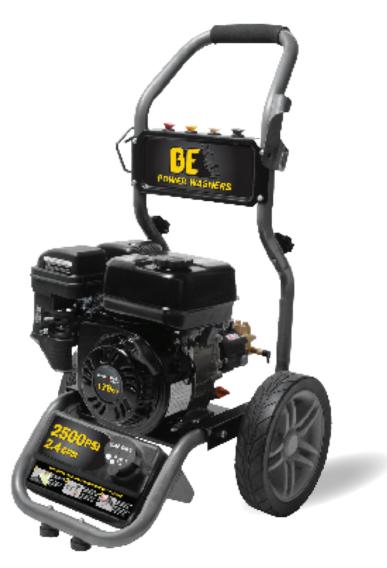

## BE256RA

## 179cc POWEREASE 2500 PSI

## SPECIFICATIONS

| PART#                                                         | GPM | PSI                                       | DISPLACEMENT    | AXIAL PUMP   | UNLOADER |
|---------------------------------------------------------------|-----|-------------------------------------------|-----------------|--------------|----------|
| BE256RA                                                       | 2.4 | 2500                                      | 179cc POWEREASE | AR RMV25G30D | BUILT-IN |
|                                                               |     |                                           |                 |              |          |
| ACCESSORIES INCLUDED                                          |     |                                           |                 |              |          |
| PART # DESCRIPTION                                            |     |                                           |                 |              |          |
| PARI #                                                        | Dt  | SCRIPTION                                 |                 |              |          |
| 85.225.229N                                                   |     | 1/4" 25' THERMOPLASTIC NYLON BRAIDED HOSE |                 |              |          |
| 85.205.052 SPLIT WAND ASSEMBLY WITH GUN                       |     |                                           |                 |              |          |
| 85.210.025BEP #2.5 QUICK CONNECT NOZZLES: 0°,15°, 40°, SOAPER |     |                                           |                 |              |          |
| 85.309.124                                                    | SF  | LIT LANCE,                                | O-RING          |              |          |
|                                                               |     |                                           |                 |              |          |

## ADDITIONAL INFO

- LOW PRESSURE CHEMICAL INJECTOR
- INTEGRATED SOAP TANK
- POWDER COATED STEEL FRAME PART# 85.600.122H
- ENGINE OIL 10W 30 PART# 85.490.002
- PUMP OIL 30W NON DETERGENT PART# 85.490.000
- 3/4" KEYED SHAFT
- THERMAL VALVE PART# 85.300.022