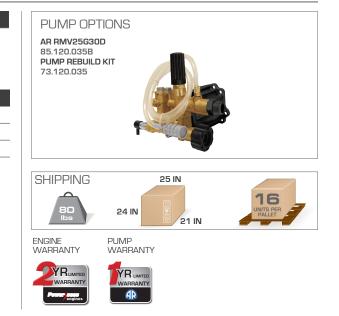

## SPECIFICATIONS

| PART#                                                         | GPM | PSI                                       | DISPLACEMENT    | AXIAL PUMP   | UNLOADER |
|---------------------------------------------------------------|-----|-------------------------------------------|-----------------|--------------|----------|
| BE256RA                                                       | 2.4 | 2500                                      | 179cc POWEREASE | AR RMV25G30D | BUILT-IN |
|                                                               |     |                                           |                 |              |          |
| ACCESSORIES INCLUDED                                          |     |                                           |                 |              |          |
| PART # DESCRIPTION                                            |     |                                           |                 |              |          |
| PARI #                                                        | Dt  | SCRIPTION                                 |                 |              |          |
| 85.225.229N                                                   |     | 1/4" 25' THERMOPLASTIC NYLON BRAIDED HOSE |                 |              |          |
| 85.205.052 SPLIT WAND ASSEMBLY WITH GUN                       |     |                                           |                 |              |          |
| 85.210.025BEP #2.5 QUICK CONNECT NOZZLES: 0°,15°, 40°, SOAPER |     |                                           |                 |              |          |
| 85.309.124                                                    | SF  | LIT LANCE,                                | O-RING          |              |          |
|                                                               |     |                                           |                 |              |          |