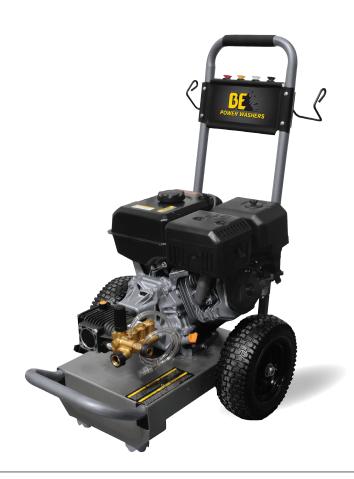

# **B3715RC**

# **SPECIFICATIONS**

| PART#   | GPM | PSI  | DISPLACEMENT    | TRIPLEX PUMP    | UNLOADER |
|---------|-----|------|-----------------|-----------------|----------|
| B3715RC | 4.0 | 4000 | 420cc POWEREASE | COMET AWDK4040G | BUILT-IN |