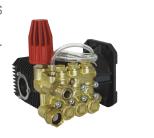

### PUMP OPTIONS

COMET AWDK4040G 85.149.077B UNLOADER REPAIR KIT 1215058600

PUMP WARRANTY