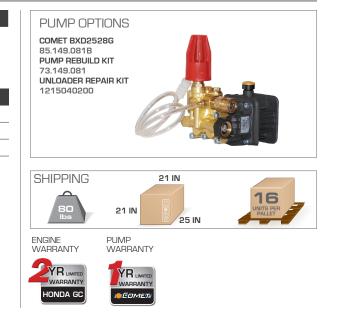

## SPECIFICATIONS

| PART#                                                       | GPM | PSI                                       | DISPLACEMENT          | AXIAL PUMP     | UNLOADER |
|-------------------------------------------------------------|-----|-------------------------------------------|-----------------------|----------------|----------|
| B275HC                                                      | 2.5 | 2700                                      | 160cc HONDA GC160 OHC | COMET BXD2528G | BUILT-IN |
|                                                             |     |                                           |                       |                |          |
| ACCESSORIES INCLUDED                                        |     |                                           |                       |                |          |
| PART #                                                      | DE  | SCRIPTION                                 |                       |                |          |
| 85.225.228                                                  |     | 1/4" 25' HIGH PRESSURE STEEL BRAIDED HOSE |                       |                |          |
| 85.205.052                                                  | SF  | SPLIT WAND ASSEMBLY WITH GUN              |                       |                |          |
| 85.210.030BEP #3 QUICK CONNECT NOZZLES: 0°,15°, 40°, SDAPER |     |                                           |                       |                |          |
| 85.309.124                                                  | SF  | PLIT LANCE, C                             | )-RING                |                |          |