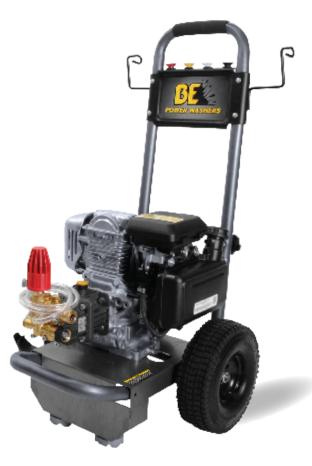

## **B275HC**

## HONDA GC160 2700 PSI

## SPECIFICATIONS

| PART#                                                       | GPM | PSI                                       | DISPLACEMENT          | AXIAL PUMP     | UNLOADER |
|-------------------------------------------------------------|-----|-------------------------------------------|-----------------------|----------------|----------|
| B275HC                                                      | 2.5 | 2700                                      | 160cc HONDA GC160 OHC | COMET BXD2528G | BUILT-IN |
|                                                             |     |                                           |                       |                |          |
| ACCESSORIES INCLUDED                                        |     |                                           |                       |                |          |
| PART #                                                      | DE  | SCRIPTION                                 |                       |                |          |
| 85.225.228                                                  |     | 1/4" 25' HIGH PRESSURE STEEL BRAIDED HOSE |                       |                |          |
| 85.205.052                                                  | SF  | SPLIT WAND ASSEMBLY WITH GUN              |                       |                |          |
| 85.210.030BEP #3 QUICK CONNECT NOZZLES: 0°,15°, 40°, SDAPER |     |                                           |                       |                |          |
| 85.309.124                                                  | SF  | PLIT LANCE, C                             | )-RING                |                |          |